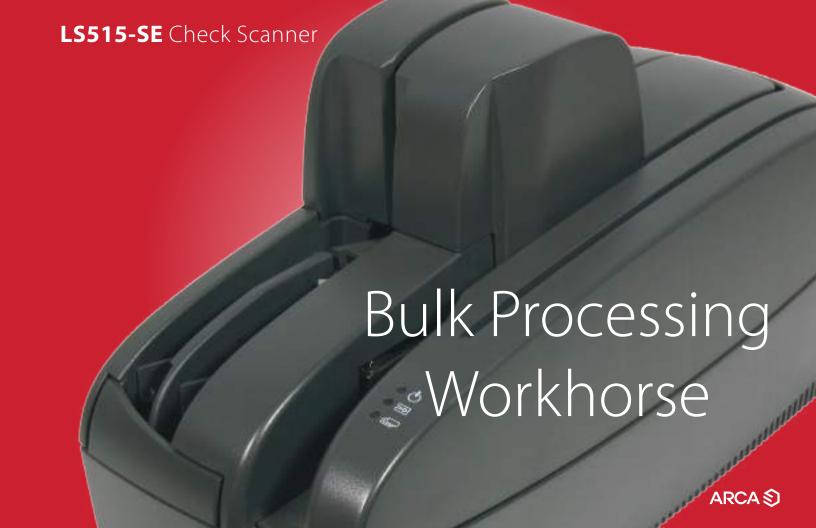

## **LS515-SE** Check Scanner

## THE PRODUCT

The LS515-SE is a heavy-duty, feature-rich scanner for bulk check and document processing. This combination of speed and power makes it an ideal solution for high-volume branches, regional processing centers and volume back office applications.

With proven reliability, intelligent sorting and high throughputs, the LS515-SE flourishes in the most demanding office environments.

## **FEATURES**

- 180 documents per minute throughput
- Drop feed & document auto-sensing
- High-quality front and rear imaging up to 300 dpi — including bi-tonal, grayscale and color imaging standard