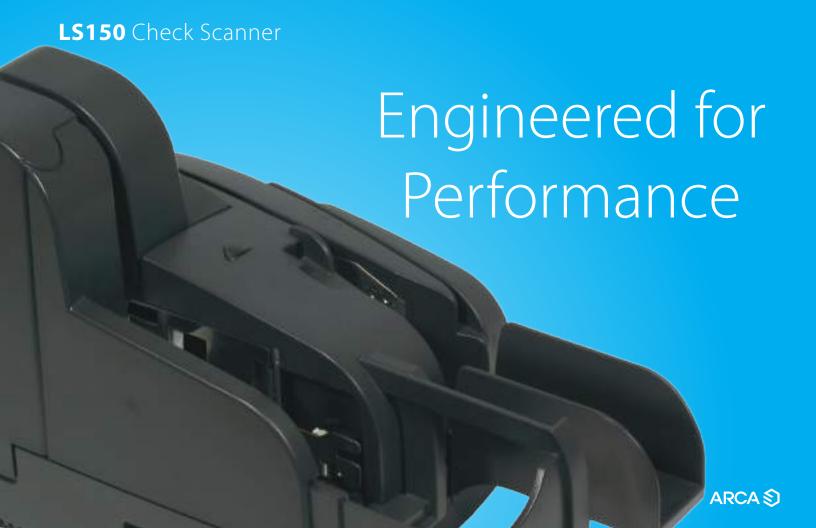

## THE PRODUCT

The LS150 is a beautifully crafted, compact scanner that is both functional and stylish. Designed with durability, ergonomics, and functionality in mind, this scanner will fit in any environment without being noticed. This real-world tested scanner, has the lowest total cost of ownership in the industry.

Enjoy instinctive ease of operations with single-hand usage, large capacity input and output pockets, a special track for ID cards, quick access to transport path, and fast consumables replacement.

## **FEATURES**

With its small footprint, the LS150 is the perfect machine for banking teller and back counter, commercial, retail, remittance and Remote Deposit Capture applications. Options include magnetic strip reading and inkjet endorsement.